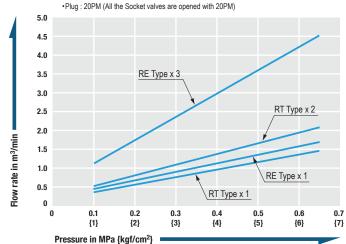

### Pressure - Flow Characteristics

[Test conditions] •Fluid : Air •Temperature : Room temperature

Models and Dimensions WAF : WAF stands for width across flats.