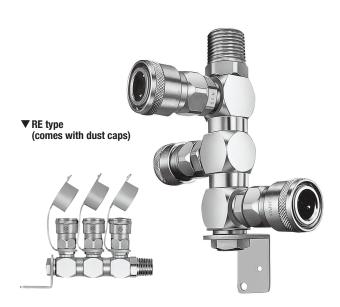

The products come with dust caps.

**Fluid Flow Direction** 

| Maximum Tightening To | Nm {kgf•cm} |  |
|-----------------------|-------------|--|
| Size (Thread)         | 1/2"        |  |
| Torque                | 30 {306}    |  |

# Fluid must run from the inlet port to the outlet ports.