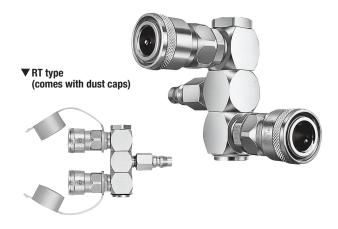

The products come with dust caps.

**Fluid Flow Direction** 

| Maximum Tightening To | Nm {kgf•cm} |  |
|-----------------------|-------------|--|
| Size (Thread)         | 1/2"        |  |
| Torque                | 30 {306}    |  |

# Fluid must run from the inlet port to the outlet ports.