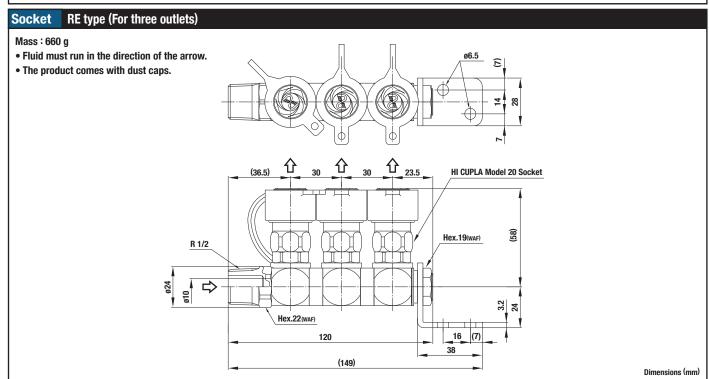

The products come with dust caps.

**Fluid Flow Direction** 

| Maximum Tightening To | Nm {kgf•cm} |  |
|-----------------------|-------------|--|
| Size (Thread)         | 1/2"        |  |
| Torque                | 30 {306}    |  |

# Fluid must run from the inlet port to the outlet ports.