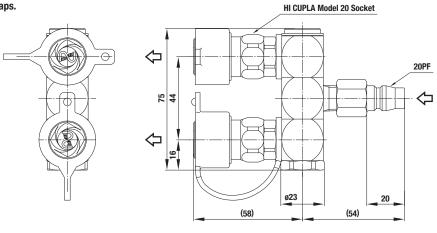

### Pressure - Flow Characteristics

[Test conditions] •Fluid : Air •Temperature : Room temperature

Models and Dimensions WAF : WAF stands for width across flats.

## **Socket** RT type (For two outlets)

Mass: 490 g

- Fluid must run in the direction of the arrow.
- The product comes with dust caps.

Dimensions (mm)